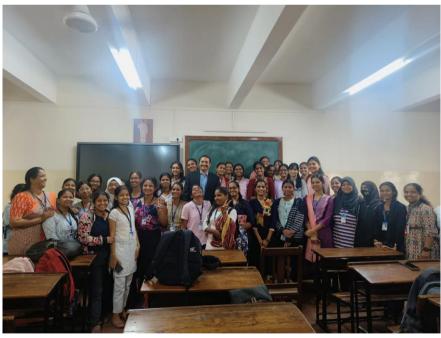

### St. Mira's College for Girls, Pune Autonomous (Affiliated to Savitribai Phule Pune University)

**Department of Accountancy- 2023-24** 

PHOTOS for the session: SAR ERP.

Date: 10-02-2024

**Dr. Dimple Buche Coordinator** 