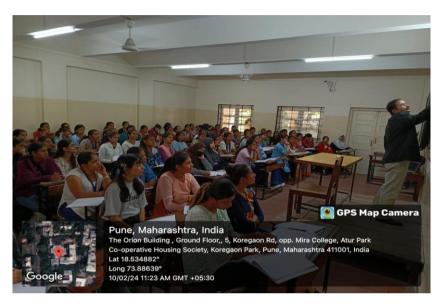

### **Activity Report**

Title: Session held on SAP ERP Date: Tuesday 10<sup>th</sup> February 2024

Time: 11am to 12pm

Number of Student Participants:92

Venue: Room No.101

On10<sup>th</sup> February 2024 the Department of Accountancy organized a session under the MOU with the Institute of Cost Accountants of India on the 'SAP- ERP for Inventory Management in room no.101 for Costing specialization students of FY, SY and TY BCOM.

The speaker, CMA Arindam Ganguly, Arcelor Mittal Nippon Steel, India (AMNS, India) explained how every journal entry landed into different departments inside SAP ERP software.

The speaker provide in sight into the use of codes for in ventory and material items, its other functionalities and applicability.

The students were transformed into the digital world of inventory management and understood the vast data management in the field of materials management for a Multinational Company.

A total of 92 students attended the session.

### St. Mira's College for Girls, Pune Autonomous (Affiliated to Savitribai Phule Pune University)

**Department of Accountancy- 2023-24** 

PHOTOS for the session: SAR ERP.

Date: 10-02-2024

**Dr. Dimple Buche Coordinator** 